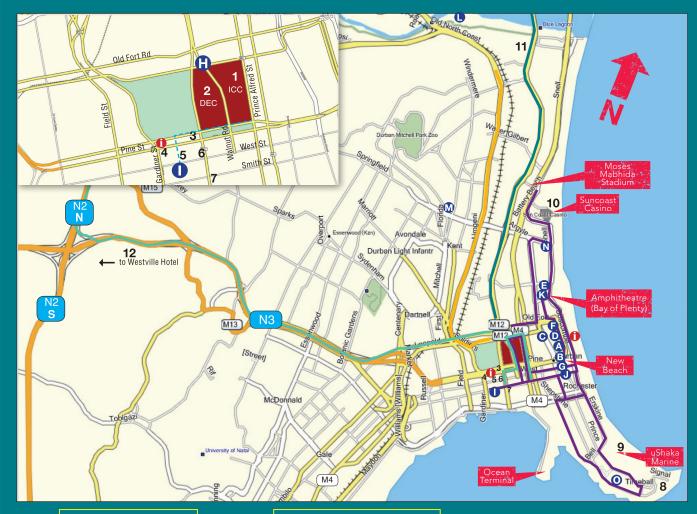

# **KEY**

- 1 Tourist Information & Convention Bureau
- --- Pedestrian Walks
- 1. ICC Durban
- 2. Durban Exhibition Centre
- 3. Workshop Speciality Shopping Centre
- 4. Post Office
- **5.** City Hall
- 6. Natural Science Museum
- 7. Natal Maritime Museum
- 8. Point Waterfront
- 9. uShaka Marine World
- 10. Suncoast Casino
- **11.** Hotels situated in Umhlanga and North of Durban
- 12. To Westville Hotel

# HOTEL LOCATION MAP

- A. Balmoral Hotel
- **B.** Beach Hotel
- C. City Lodge
- **D.** The Edward Hotel
- E. Tsogo Sun: Maharani Towers
- F. Tsogo Sun: Marine Parade
- G. Tsogo Sun: South Beach
- **H.** Hilton Hotel
- I. The Royal
- J. Tropicana Hotel
- K. Tsogo Sun: Elangeni Towers
- L. The Riverside
- M. Quarters Hotel
- N. Blue Water Hotel
- O. AHA Waterfront

Route between King Shaka International Airport & Venue

Route between Hotels, ICC & Moses Mabhida Stadium – Return

Route between Riverside & ICC – Return

Route between Umhlanga & ICC – Return

INDABA

2018

Brought to you by South African Tourism